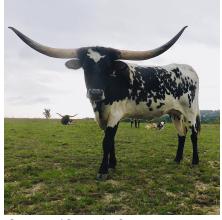

## **Double S Bella Czech**

Date of Birth: 03/19/2021 Registration 1: Pending

Breeder: FHR Longhorns
Owner: Ben and Niki Stone

Bella is developing into an absolutely STUNNING heifer out of 88" 20-Gauge. Not only is she developing black twisty horn, but she's probably the easiest cow out of our whole herd to work. She's got quite the personality! Her quiet demeanor and personality are such a joy to have at our ranch. We look forward to following her as she ages! She will be bred back to Double S Tiger King, Jeremiah 29:11 son and future herd sire owned in partnership with