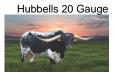

## **Double S Bella Czech**

Date of Birth: 03/19/2021 Registration 1: Pending

Breeder: FHR Longhorns
Owner: Ben and Niki Stone

Bella is developing into an absolutely STUNNING heifer out of 88" 20-Gauge. Not only is she developing black twisty horn, but she's probably the easiest cow out of our whole herd to work. She's got quite the personality! Her quiet demeanor and personality are such a joy to have at our ranch. We look forward to following her as she ages! She will be bred back to Double S Tiger King, Jeremiah 29:11 son and future herd sire owned in partnership with