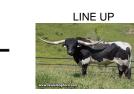

Absolutely gorgeous heifer calf from 89" nearly 2000lb Line Up. Her emerging color pattern mirrors her mother's and seems to be changing by the day. Her Dam HL Possum Princess measured 85" December of '23 of the most beautiful symmetrical twist we've ever seen. Pearl is a half brother to Double S Tiger King, who won bronze at Millennium Futurity this year and placed 7th (out of 265) bulls in the NFLR. She will be bred to Bodacious 244 for a