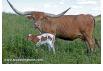

Absolutely gorgeous heifer calf from 89" nearly 2000lb Line Up. Her emerging color pattern mirrors her mother's and seems to be changing by the day. Her Dam HL Possum Princess measured 85" December of '23 of the most beautiful symmetrical twist we've ever seen. Pearl is a half brother to Double S Tiger King, who won bronze at Millennium Futurity this year and placed 7th (out of 265) bulls in the NFLR. She will be bred to Bodacious 244 for a

TTT:

70.5000 on 04/12/2025

**Double S Pearl Princess** 

**HL Possum Princess** 

Courtesy of Double S Ranch

Time Line

Precious Plum

KC JUST RESPECT