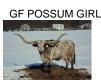

Absolutely gorgeous heifer calf from 89" nearly 2000lb Line Up. Her emerging color pattern mirrors her mother's and seems to be changing by the day. Her Dam HL Possum Princess measured 85" December of '23 of the most beautiful symmetrical twist we've ever seen. Pearl is a half brother to Double S Tiger King, who won bronze at Millennium Futurity this year and placed 7th (out of 265) bulls in the NFLR. She will be bred to Bodacious 244 for a

TTT:

70.5000 on 04/12/2025

**Double S Pearl Princess** 

**HL Possum Princess** 

Courtesy of Double S Ranch

Time Line

Precious Plum

KC JUST RESPECT