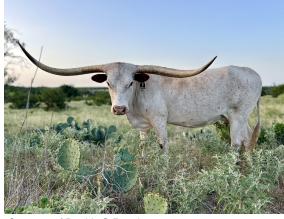

Absolutely gorgeous heifer calf from 89" nearly 2000lb Line Up. Her emerging color pattern mirrors her mother's and seems to be changing by the day. Her Dam HL Possum Princess measured 85" December of '23 of the most beautiful symmetrical twist we've ever seen. Pearl is a half brother to Double S Tiger King, who won bronze at Millennium Futurity this year and placed 7th (out of 265) bulls in the NFLR. She will be bred to Bodacious 244 for a