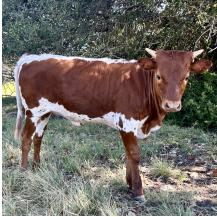

## **Double S Rose Gold**

| Date of  | Birth | :  |
|----------|-------|----|
| Registra | ation | 1: |
| Breeder  | :     |    |
| Owner:   |       |    |

03/20/2024 CI349711 Ben and Niki Stone Ben and Niki Stone

Courtesy of Samantha Coots

Rosie is out of what could arguably be one of the best producing maternal lines in the history of the breed. She is a daughter of Double S 20 Bluebonnets who swept 1st places across her futurity career. Rosie is out of Goldmine 1 and will be retained as a valuable asset to our foundation herd. We look forward to seeing what she produces!