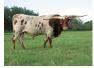

## **Double S Rose Gold**

| Date of  | Birth | :  |
|----------|-------|----|
| Registra | ation | 1: |
| Breeder  | :     |    |
| Owner:   |       |    |

03/20/2024 CI349711 Ben and Niki Stone Ben and Niki Stone

Courtesy of Samantha Coots

Rosie is out of what could arguably be one of the best producing maternal lines in the history of the breed. She is a daughter of Double S 20 Bluebonnets who swept 1st places across her futurity career. Rosie is out of Goldmine 1 and will be retained as a valuable asset to our foundation herd. We look forward to seeing what she produces!