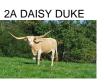

## **Double S Rose Gold**

| Date of  | Birth | :  |
|----------|-------|----|
| Registra | ation | 1: |
| Breeder  | :     |    |
| Owner:   |       |    |

03/20/2024 CI349711 Ben and Niki Stone Ben and Niki Stone

Courtesy of Samantha Coots

Rosie is out of what could arguably be one of the best producing maternal lines in the history of the breed. She is a daughter of Double S 20 Bluebonnets who swept 1st places across her futurity career. Rosie is out of Goldmine 1 and will be retained as a valuable asset to our foundation herd. We look forward to seeing what she produces!