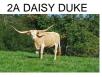

## **Double S Rose Gold**

| Date of  | Birth | :  |
|----------|-------|----|
| Registra | ation | 1: |
| Breeder  | :     |    |
| Owner:   |       |    |

03/20/2024 CI349711 Ben and Niki Stone Ben and Niki Stone

Courtesy of Samantha Coots

Rosie is out of what could arguably be one of the best producing maternal lines in the history of the breed. She is a daughter of Double S 20 Bluebonnets who swept 1st places across her futurity career. Rosie is out of Goldmine 1 and will be retained as a valuable asset to our foundation herd. We look forward to seeing what she produces!