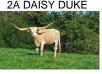

## **Double S Rose Gold**

| Date of  | Birth | :  |
|----------|-------|----|
| Registra | ation | 1: |
| Breeder  | :     |    |
| Owner:   |       |    |

03/20/2024 CI349711 Ben and Niki Stone Ben and Niki Stone

Courtesy of Samantha Coots

Rosie is out of what could arguably be one of the best producing maternal lines in the history of the breed. She is a daughter of Double S 20 Bluebonnets who swept 1st places across her futurity career. Rosie is out of Goldmine 1 and will be retained as a valuable asset to our foundation herd. We look forward to seeing what she produces!