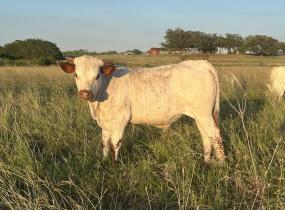

## Bodacious 244 x Double S Pearl Bull

Date of Birth: **Registration 1:** Sale Price:

01/10/2025 Pending \$2,000.00

Courtesy of Double S Ranch

If you're looking for your next standout herd sire, this bull calf is the one to watch. He checks all the boxes-his dam is the total package, with strong maternal instincts, gorgeous conformation, and that easy-keeping build every cattleman loves. His sire is an up-and-coming powerhouse, projected to hit 100" TTT, and guite possibly the biggest Longhorn bull I've ever laid eyes on.