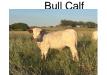

## Bodacious 244 x Double S Pearl Bull

Date of Birth: **Registration 1:** Sale Price:

01/10/2025 Pending \$2,000.00

Courtesy of Double S Ranch

If you're looking for your next standout herd sire, this bull calf is the one to watch. He checks all the boxes-his dam is the total package, with strong maternal instincts, gorgeous conformation, and that easy-keeping build every cattleman loves. His sire is an up-and-coming powerhouse, projected to hit 100" TTT, and guite possibly the biggest Longhorn bull I've ever laid eyes on.